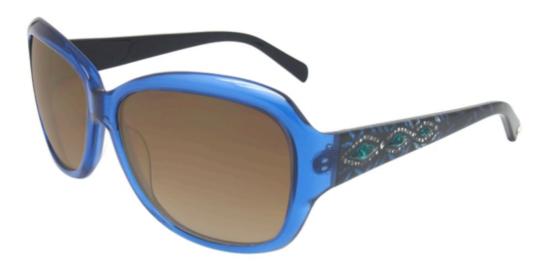

## "BEJEWELED ENSEMBLE" BY OKIA: WHEN EYEWEAR MEETS JEWELRY

Refined, graceful and precious: here comes "Bejeweled Ensemble", the brand-new OKIA collection which blends the extraordinary effects allowed by HDA® Technology with the charn of jewelry to propose unexpected seductive frames.

Each model from this lovely and stylish collection is subtly adorned with a special combination of crystal and metals, and each combination features a different pattern in order to meet the individual taste and assure the wearer that his frame is truly unique.

"Bejeweled Ensemble" is perfect for people who love classic frames and appreciate delicate details: the man or woman who demands the finest in sophisticated eyewear and wears their eyeglasses or sunglasses as a piece of jewelry instead of a simple accessory on their face.

The collection embodies the latest goal reached by OKIA by means of its patented HDA® Technology, offering a **surprising mix between luxury and high technology** and bringing the use of precious metals and stones from rings and necklaces to eyewear. The result is nothing short of stunning. The materials and patterns applied on these new frames make them a collectible treasure, transforming an everyday accessory into a timeless jewel.